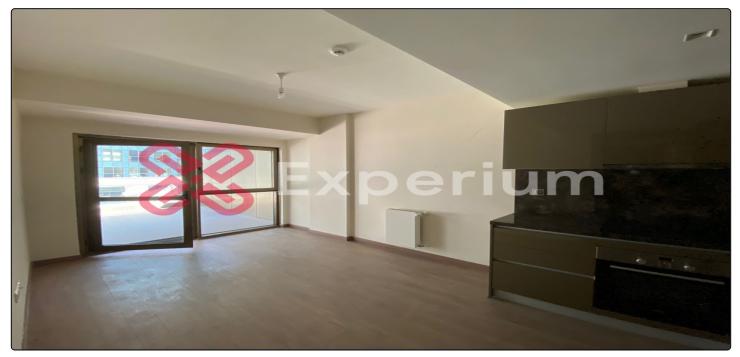

## **Properties**

Property Type: Office

Gross Area / Net Area: 138.00 / 50.00 m<sup>2</sup>

Bed Room / Living Room / Bath Room: 0 / 0 /

View: Mall

## Info

Nef 22 Ataköy site, located in Ataköy 7-8-9-10th section of Bakırköy district of Istanbul, consists of 6 blocks of residences & offices and 125 stores. Covered Parking, 24/7 Security service, Fitness, indoor and outdoor pool services are offered in the project, as well as foldhome units such as cinema, playstation, guest room, meeting rooms. Yenibosna metro, metrobus stop and bus stops are within walking distance. For detailed information and alternatives about all the projects we work with as authorized, you can contact us on the 02129510101 communication line.