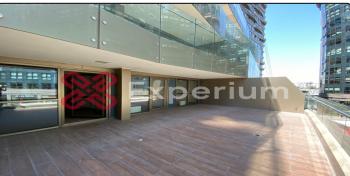

## **Properties**

Property Type: Office

Gross Area / Net Area: 138.00 / 50.00 m<sup>2</sup>

Bed Room / Living Room / Bath Room: 0 / 0 /

View: Mall

## Info

Nef 22 Ataköy site, located in Ataköy 7-8-9-10th section of Bakırköy district of Istanbul, consists of 6 blocks of residences & offices and 125 stores. Covered Parking, 24/7 Security service, Fitness, indoor and outdoor pool services are offered in the project, as well as foldhome units such as cinema, playstation, guest room, meeting rooms. Yenibosna metro, metrobus stop and bus stops are within walking distance. For detailed information and alternatives about all the projects we work with as authorized, you can contact us on the 02129510101 communication line.