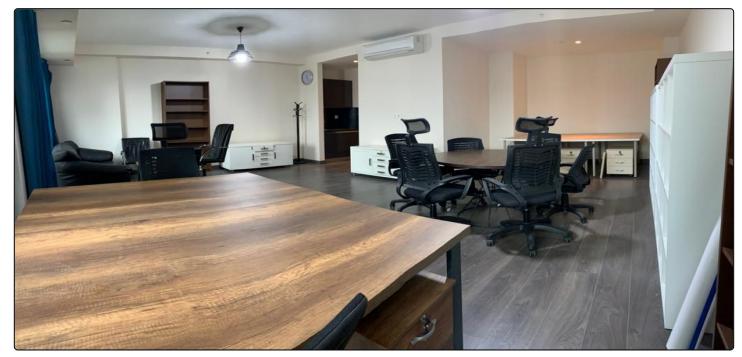

## **Properties**

Property Type: Office

Gross Area / Net Area: 80.00 / 53.95 m<sup>2</sup>

Bed Room / Living Room / Bath Room: 0 / 0 /

View: Aisle Inward

## Info

Nef 12 Merter site has a total of 2 blocks, an office and a residence block. Offices are 1+0, residences are 1+1 and 2+1 flats. Within the scope of Nef 12 "Foldhome" concept, which has 24/7 security, fitness center, pool, reception services; It offers a privileged life with Play Station room, Cinema room, Music room, Guest rooms, Personal Development studio, Basketball court, mini football field, Invitation hall, Meeting room, Lounge Area, Barbecue area, Party and karaoke room, hobby room. It is 10 km from the Airport, 14 km from Levent and only 4 km from Ataköy. Nef 12, which is adjacent to the E5, the busiest transportation line of Istanbul, is located on the axis from Bakırköy to Zincirlikuyu, with the BeylikdüZü/Söğülüçeşme metrobus. It is a 5-minute walk from the Merter stop on the Yenikapı/Airport metro route. For detailed information and alternatives about all the projects we have worked on, you can contact us on the 02129510101 communication line.