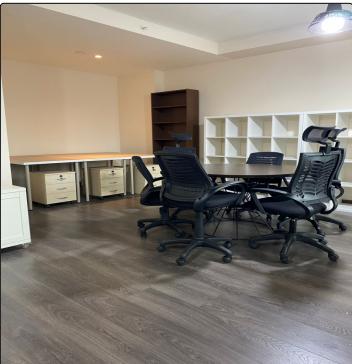

## **Properties**

Property Type: Office

Gross Area / Net Area: 80.00 / 53.95 m<sup>2</sup>

Bed Room / Living Room / Bath Room: 0 / 0 /

View: Aisle Inward

## Info

Nef 12 Merter site has a total of 2 blocks, an office and a residence block. Offices are 1+0, residences are 1+1 and 2+1 flats. Within the scope of Nef 12 "Foldhome" concept, which has 24/7 security, fitness center, pool, reception services; It offers a privileged life with Play Station room, Cinema room, Music room, Guest rooms, Personal Development studio, Basketball court, mini football field, Invitation hall, Meeting room, Lounge Area, Barbecue area, Party and karaoke room, hobby room. It is 10 km from the Airport, 14 km from Levent and only 4 km from Ataköy. Nef 12, which is adjacent to the E5, the busiest transportation line of Istanbul, is located on the axis from Bakırköy to Zincirlikuyu, with the BeylikdüZü/Söğülüçeşme metrobus. It is a 5-minute walk from the Merter stop on the Yenikapı/Airport metro route. For detailed information and alternatives about all the projects we have worked on, you can contact us on the 02129510101 communication line.