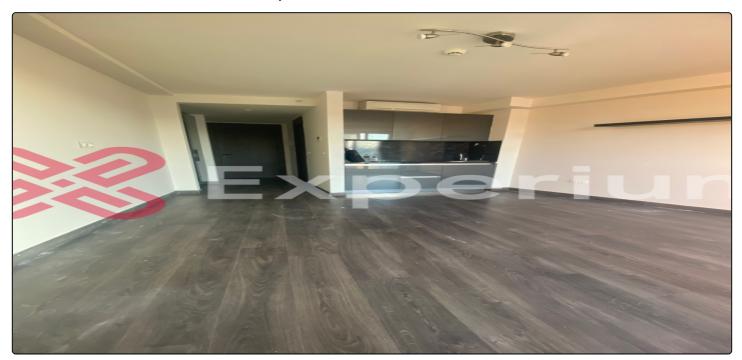

## **Properties**

Property Type: Office

Gross Area / Net Area: 57.00 / 31.00 m<sup>2</sup>

Bed Room / Living Room / Bath Room: 0 / 0 / 1

View: Metro Yapı/bina City Outward

## Info

Nef 12 Merter site has a total of 2 blocks, an office and a residence block. Offices are 1+0, residences are 1+1 and 2+1 flats. Within the scope of Nef 12 "Foldhome" concept, which has 24/7 security, fitness center, pool, reception services; It offers a privileged life with Play Station room, Cinema room, Music room, Guest rooms, Personal Development studio, Basketball court, mini football field, Invitation hall, Meeting room, Lounge Area, Barbecue area, Party and karaoke room, hobby room. It is 10 km from the Airport, 14 km from Levent and only 4 km from Ataköy. Nef 12, which is adjacent to the E5, the busiest transportation line of Istanbul, is located on the axis from Bakırköy to Zincirlikuyu, with the BeylikdüZüZüZçeşme metrobus. It is a 5-minute walk from the Merter stop on the Yenikapı/Airport metro route. For detailed information and alternatives about all the projects we have worked on, you can contact us on the 02129510101 communication line.