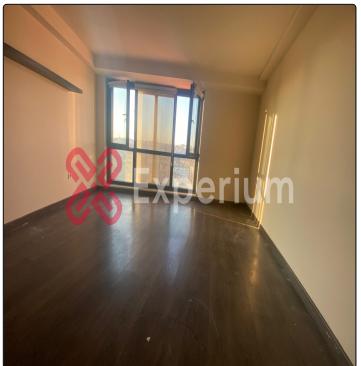

## **Properties**

Property Type: Office

Gross Area / Net Area: 57.00 / 31.00 m<sup>2</sup>

Bed Room / Living Room / Bath Room: 0 / 0 / 1

View: Metro Yapı/bina City Outward

## Info

Nef 12 Merter site has a total of 2 blocks, an office and a residence block. Offices are 1+0, residences are 1+1 and 2+1 flats. Within the scope of Nef 12 "Foldhome" concept, which has 24/7 security, fitness center, pool, reception services; It offers a privileged life with Play Station room, Cinema room, Music room, Guest rooms, Personal Development studio, Basketball court, mini football field, Invitation hall, Meeting room, Lounge Area, Barbecue area, Party and karaoke room, hobby room. It is 10 km from the Airport, 14 km from Levent and only 4 km from Ataköy. Nef 12, which is adjacent to the E5, the busiest transportation line of Istanbul, is located on the axis from Bakırköy to Zincirlikuyu, with the BeylikdüZüZüZçeşme metrobus. It is a 5-minute walk from the Merter stop on the Yenikapı/Airport metro route. For detailed information and alternatives about all the projects we have worked on, you can contact us on the 02129510101 communication line.