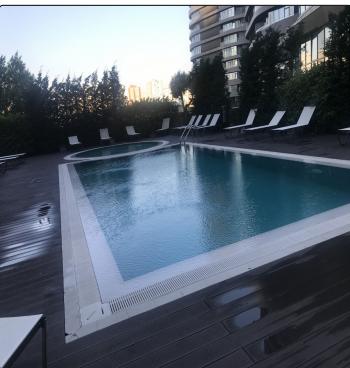

## Info

Nef 22 Ataköy site, located in Ataköy 7-8-9-10th section of Bakırköy district of Istanbul, consists of 6 blocks of residences & offices and 125 stores. Covered Parking, 24/7 Security service, Fitness, indoor and outdoor pool services are offered in the project, as well as foldhome units such as cinema, playstation, guest room, meeting rooms. Yenibosna metro, metrobus stop and bus stops are within walking distance. For detailed information and alternatives about all the projects we work with as authorized, you can contact us on the 02129510101 communication line.